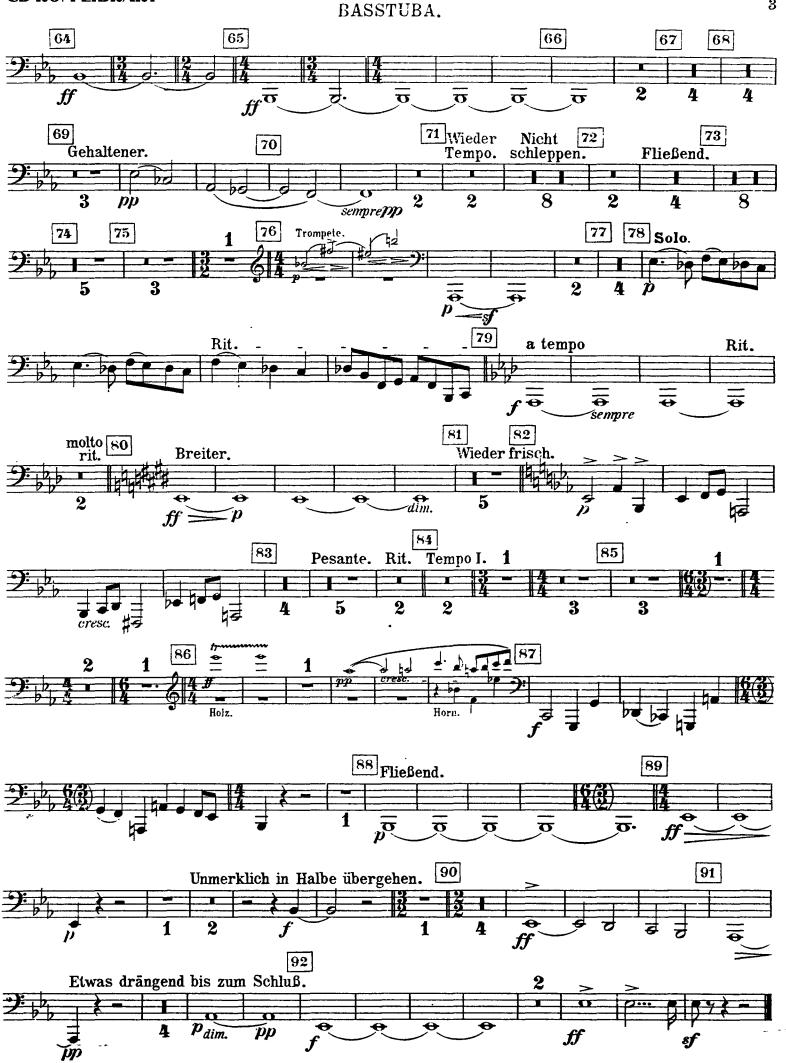

#### BASSTUBA.

N

Orchestra Musician's **CD-ROM LIBRARY** 

Mahler — Symphony No. 8 in Eb Major

BASSTUBA.

Mahler — Symphony No. 8 in Eb Major Orchestra Musician's **CD-ROM LIBRARY** 

2. POSAUNE. (isoliert postiert.)