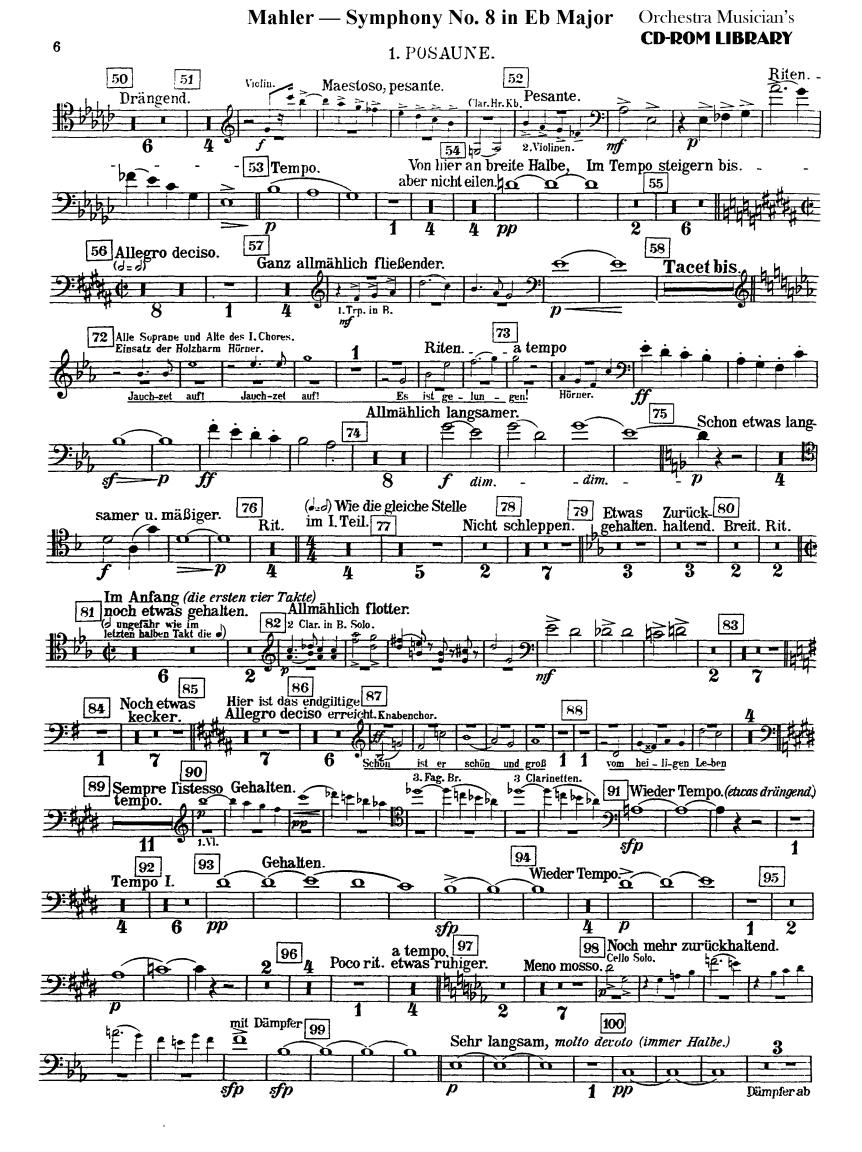

### Mahler — Symphony No. 8 in Eb Major Orchestra Musician's

**CD-ROM LIBRARY** 

.

**CD-ROM LIBRARY** 

1. POSAUNE.

sempreff

**CD-ROM LIBRARY** 

## 1. POSAUNE. II. TEIL. Schlußszene aus "Faust"

# II. TEIL. Sehlußszene aus "Faust."

Mahler — Symphony No. 8 in Eb Major

# II. TEIL. Schlußszene aus"Faust"