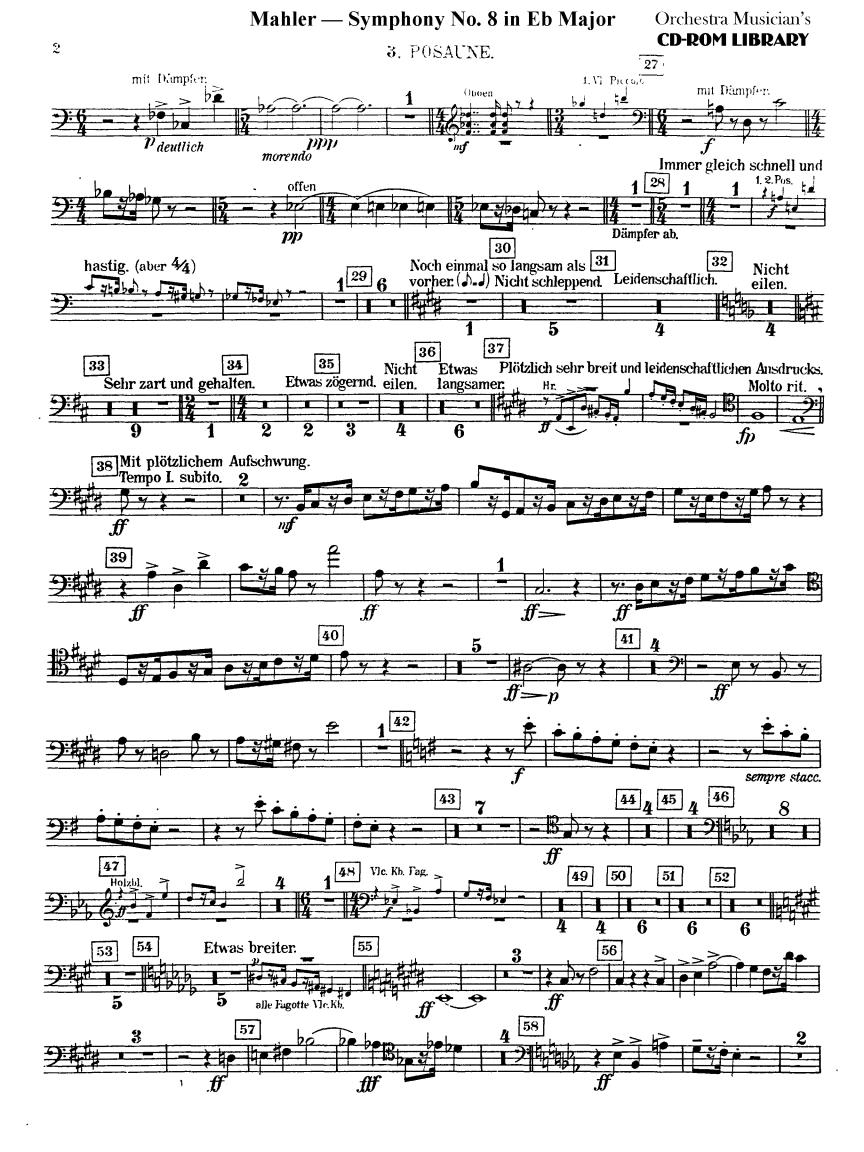

### Mahler — Symphony No. 8 in Eb Major Orchestra Musician's

**CD-ROM LIBRARY** 

.

**CD-ROM LIBRARY** 

1. POSAUNE.

sempreff

**CD-ROM LIBRARY** 