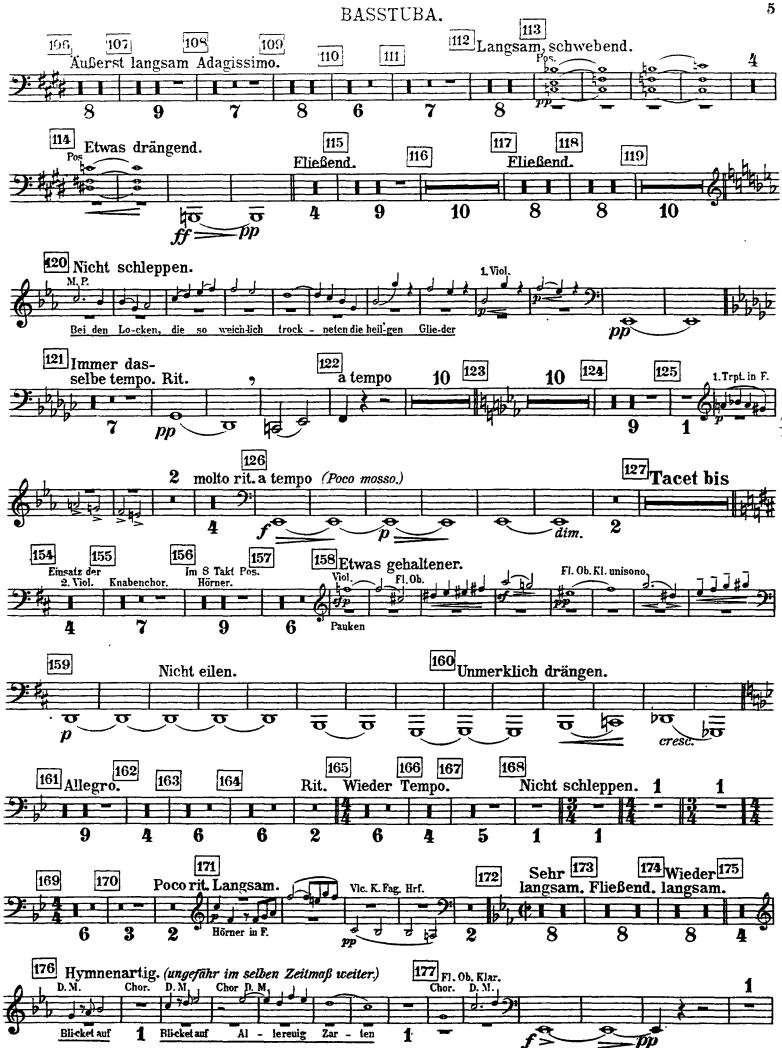

#### BASSTUBA.

N

Orchestra Musician's **CD-ROM LIBRARY** 

Mahler — Symphony No. 8 in Eb Major

BASSTUBA.

Mahler — Symphony No. 8 in Eb Major Orchestra Musician's **CD-ROM LIBRARY** 

2. POSAUNE. (isoliert postiert.)