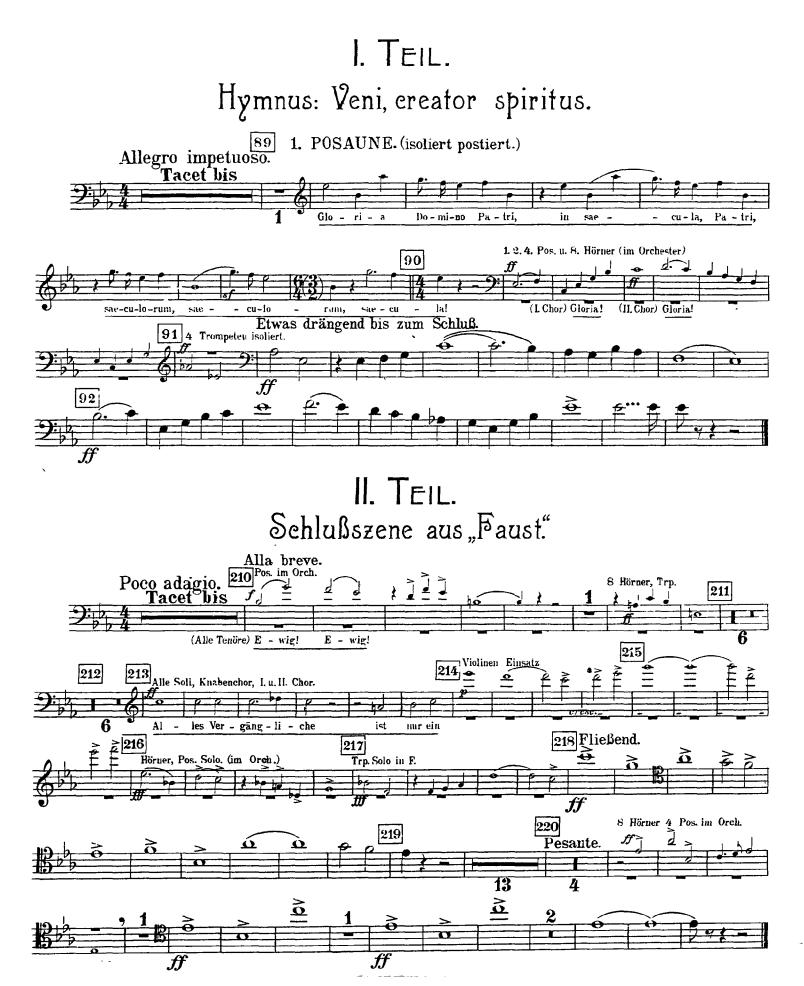

# I. TEIL. Hymnus: Veni, creator spiritus.

## 1. POSAUNE. II. TEIL. Schlußszene aus "Faust"

# II. TEIL. Sehlußszene aus "Faust."

Mahler — Symphony No. 8 in Eb Major

# II. TEIL. Schlußszene aus"Faust"