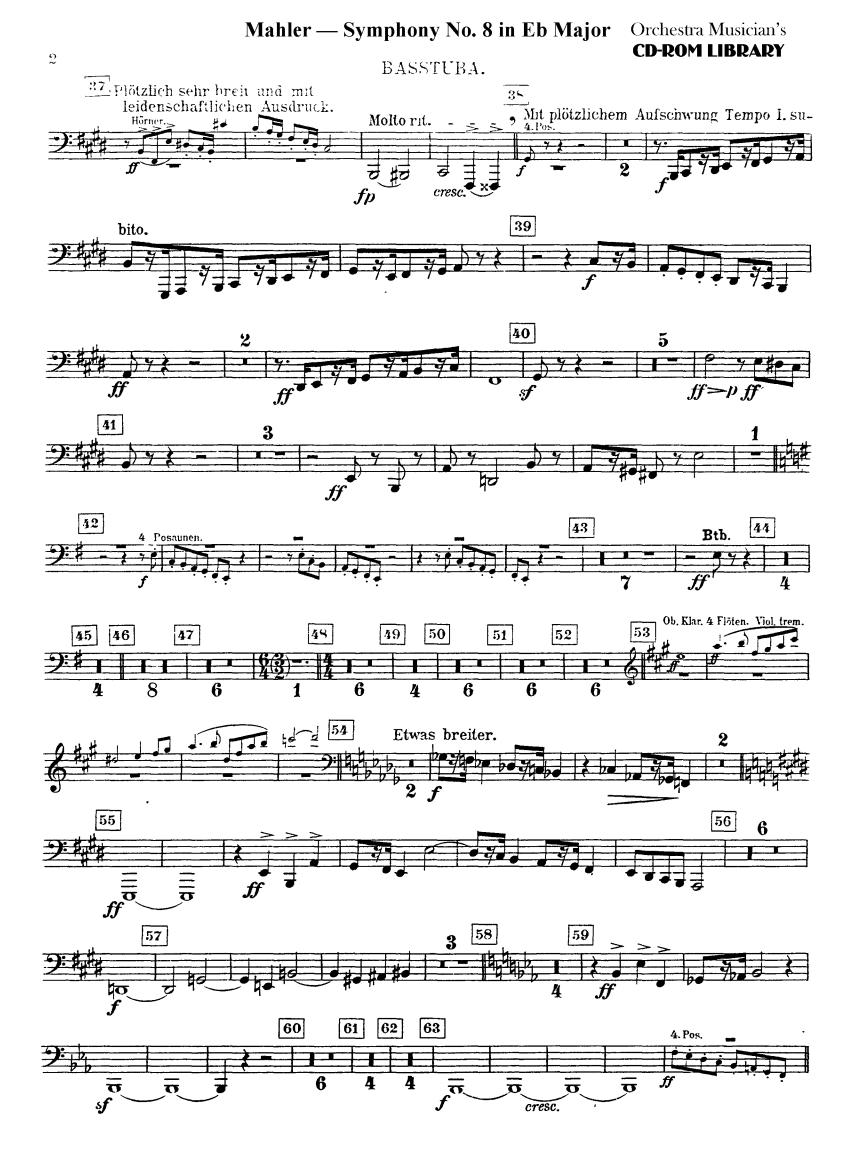

#### BASSTUBA.

N

Orchestra Musician's **CD-ROM LIBRARY** 

Mahler — Symphony No. 8 in Eb Major

BASSTUBA.

Mahler — Symphony No. 8 in Eb Major Orchestra Musician's **CD-ROM LIBRARY** 

2. POSAUNE. (isoliert postiert.)