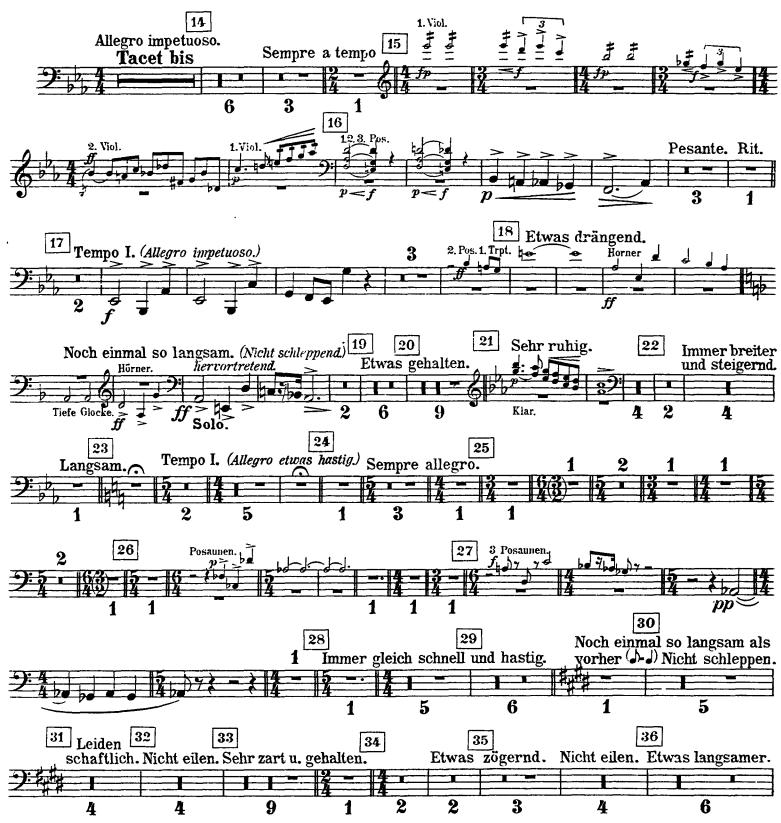

#### BASSTUBA.

N

Orchestra Musician's **CD-ROM LIBRARY** 

Mahler — Symphony No. 8 in Eb Major

BASSTUBA.

Mahler — Symphony No. 8 in Eb Major Orchestra Musician's **CD-ROM LIBRARY** 

2. POSAUNE. (isoliert postiert.)