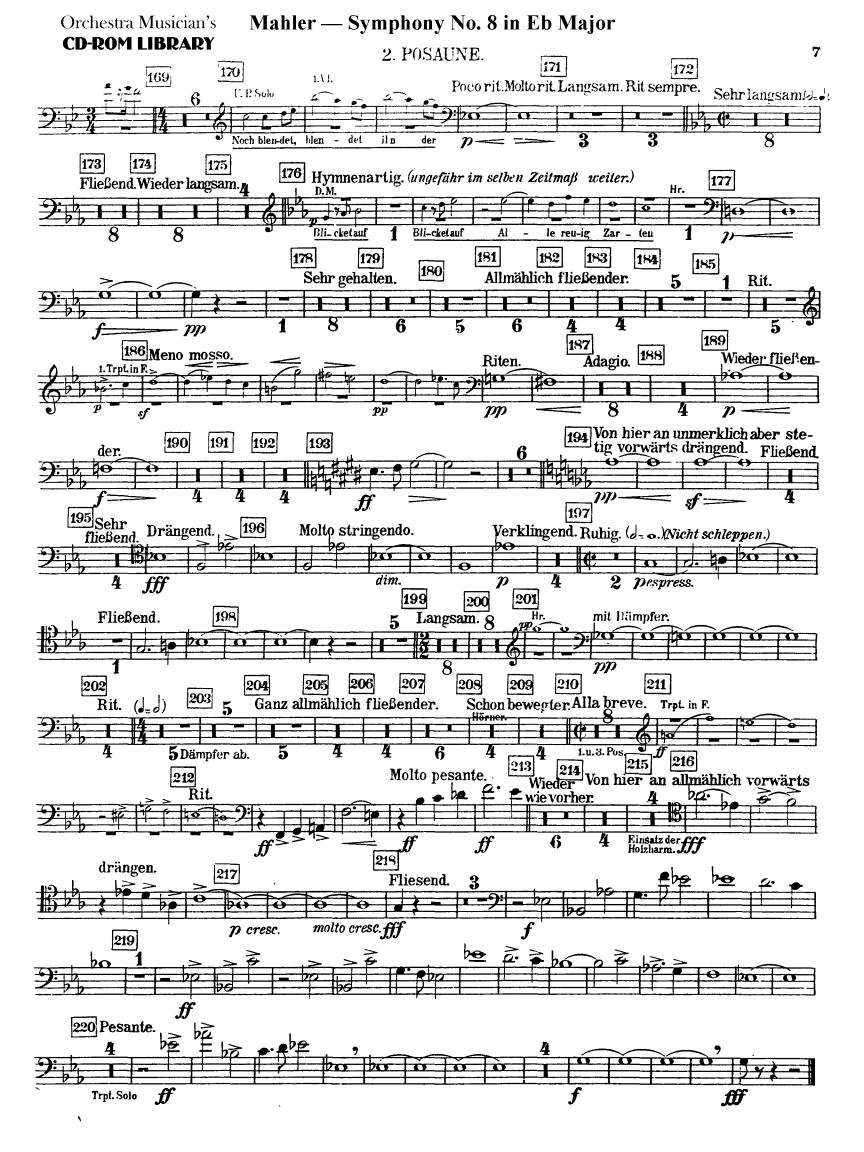

## 1. POSAUNE. II. TEIL. Schlußszene aus "Faust"

# II. TEIL. Sehlußszene aus "Faust."

Mahler — Symphony No. 8 in Eb Major

# II. TEIL. Schlußszene aus"Faust"