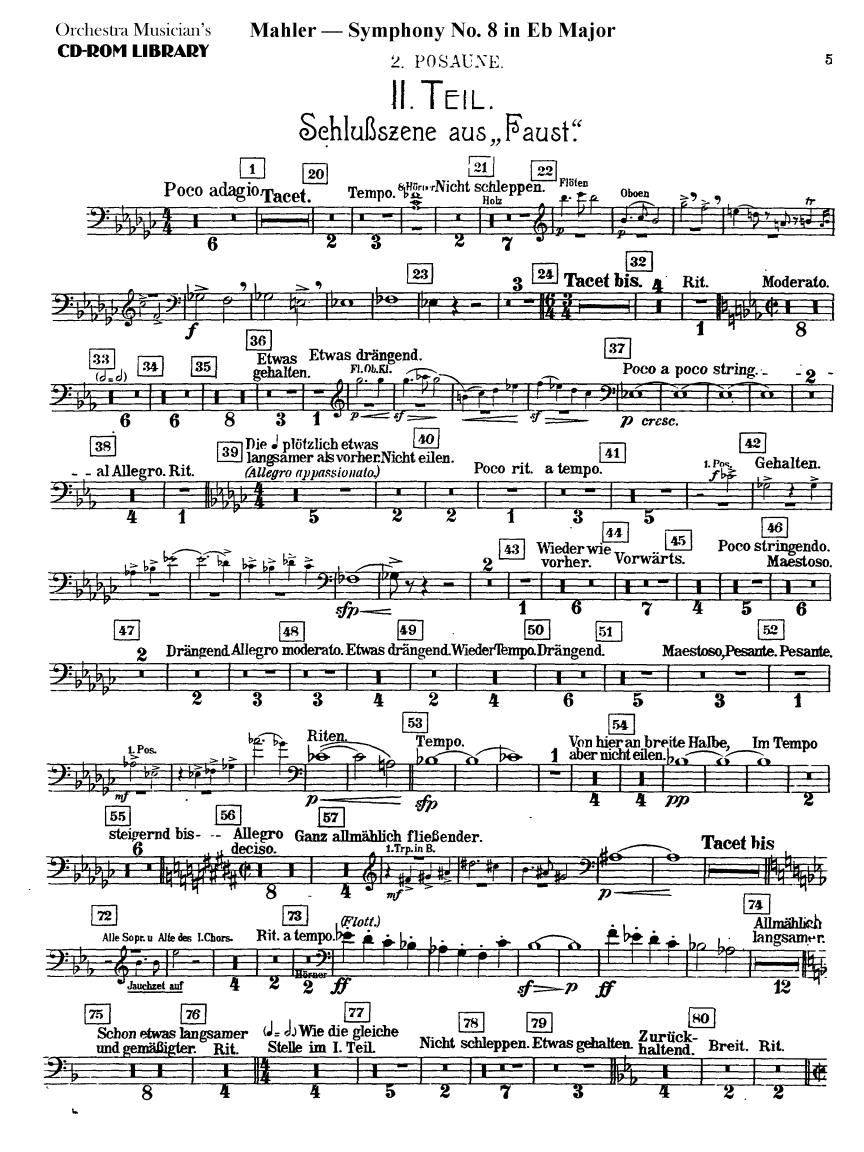

## 1. POSAUNE. II. TEIL. Schlußszene aus "Faust"

# II. TEIL. Sehlußszene aus "Faust."

Mahler — Symphony No. 8 in Eb Major

# II. TEIL. Schlußszene aus"Faust"