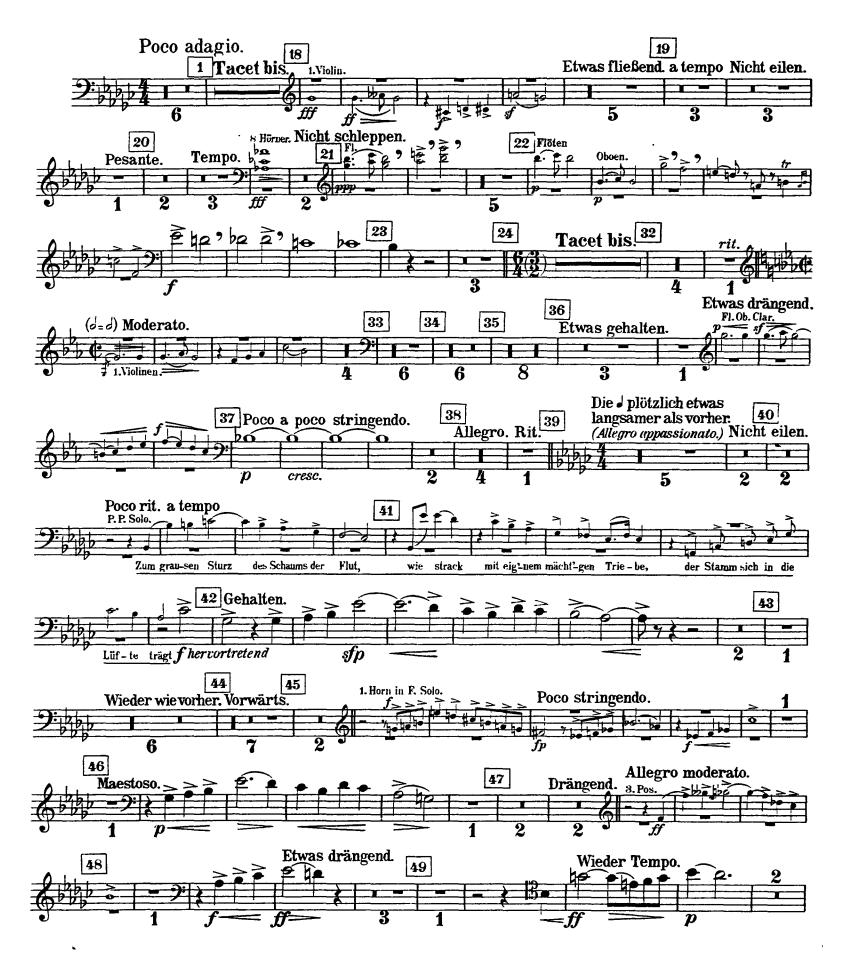

# I. TEIL. Hymnus: Veni, creator spiritus.

# Gustav Mahler Symphony No. 8 in Eb Major I. TEIL. Hymnus: Veni, ereator spiritus.

Orchestra Musician's **CD-ROM LIBRARY** 

Mahler — Symphony No. 8 in Eb Major

2. POSAUNE.

Hymnus: Veni, ereator spiritus.

# Hymnus: Veni, creator spiritus.

Mahler — Symphony No. 8 in Eb Major Orchestra Musician's CD-ROM LIBRARY

**CD-ROM LIBRARY** 

## Gustav Mahler Symphony No. 8 in Eb Major I. TEIL. Hymnus: Veni, ereator spiritus.