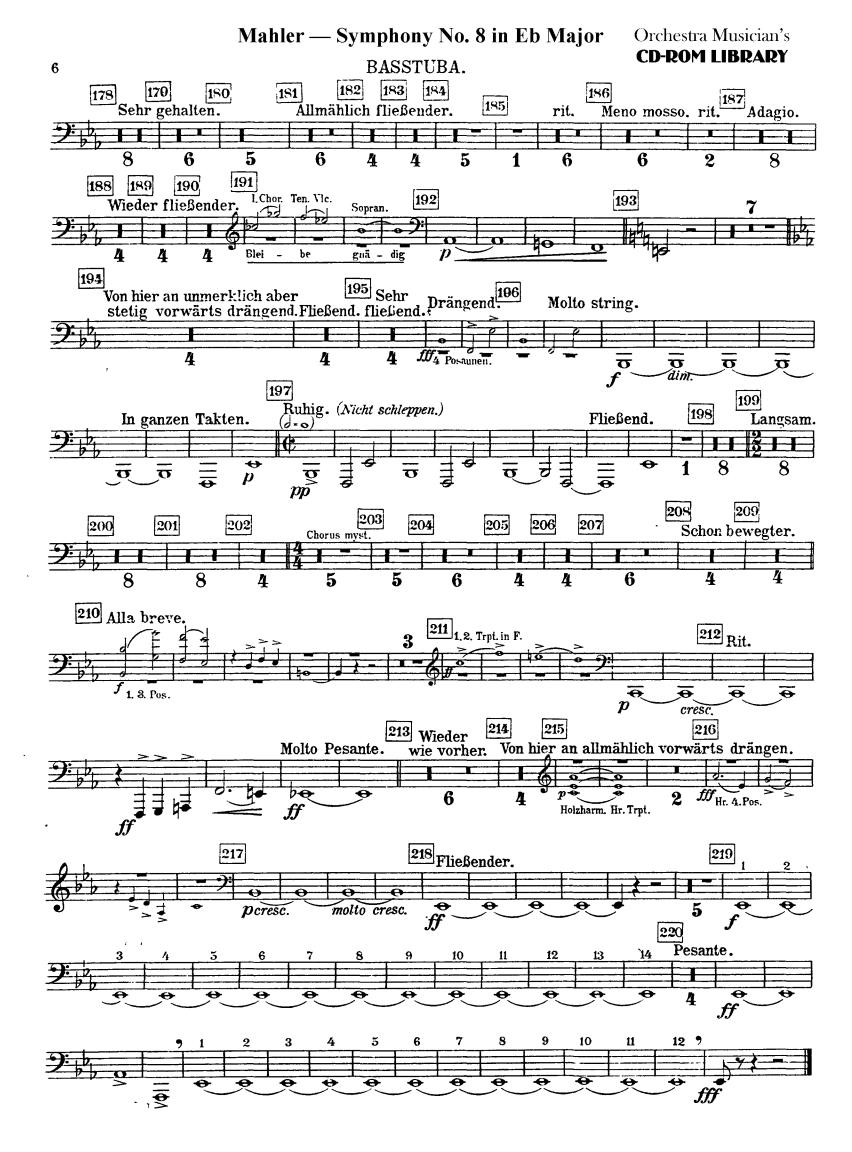

### Mahler — Symphony No. 8 in Eb Major Orchestra Musician's

**CD-ROM LIBRARY** 

.

**CD-ROM LIBRARY** 

1. POSAUNE.

sempreff

**CD-ROM LIBRARY** 

#### BASSTUBA.

N

Orchestra Musician's **CD-ROM LIBRARY** 

Mahler — Symphony No. 8 in Eb Major

BASSTUBA.

Mahler — Symphony No. 8 in Eb Major Orchestra Musician's **CD-ROM LIBRARY** 

2. POSAUNE. (isoliert postiert.)