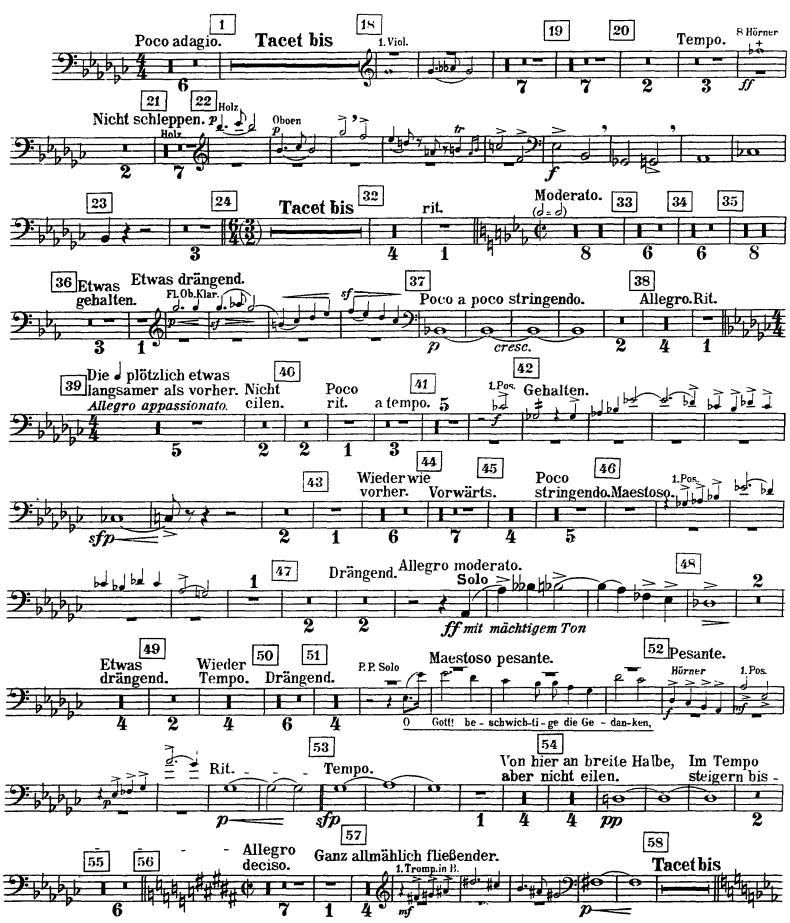

## 1. POSAUNE. II. TEIL. Schlußszene aus "Faust"

# II. TEIL. Sehlußszene aus "Faust."

Mahler — Symphony No. 8 in Eb Major

# II. TEIL. Schlußszene aus"Faust"