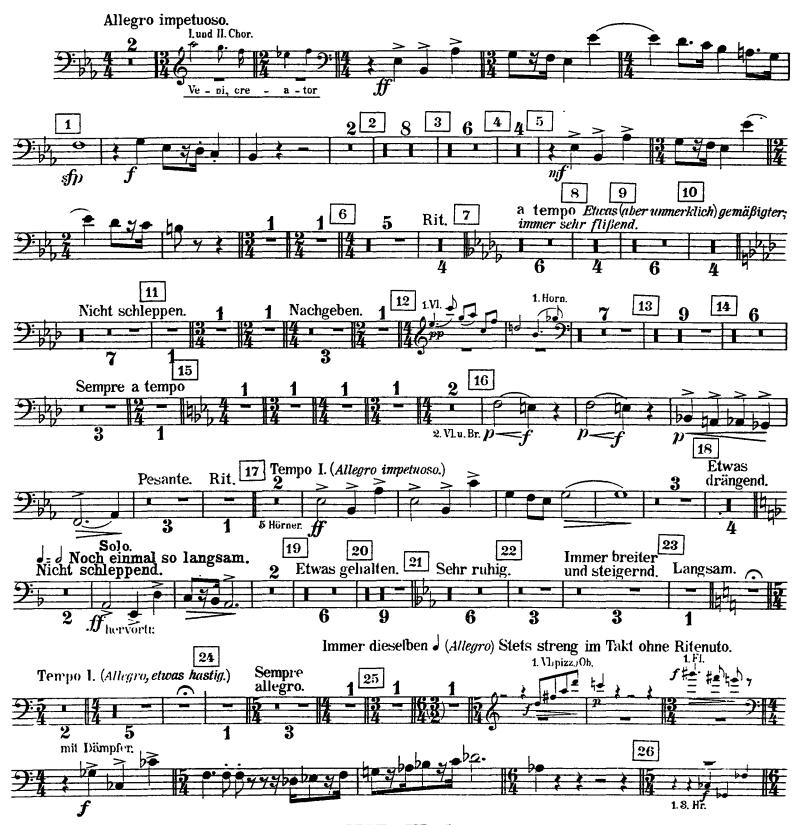

# I. TEIL. Hymnus: Veni, creator spiritus.

# Gustav Mahler Symphony No. 8 in Eb Major I. TEIL. Hymnus: Veni, ereator spiritus.

Orchestra Musician's **CD-ROM LIBRARY** 

Mahler — Symphony No. 8 in Eb Major

2. POSAUNE.

Hymnus: Veni, ereator spiritus.

# Hymnus: Veni, creator spiritus.

Mahler — Symphony No. 8 in Eb Major Orchestra Musician's CD-ROM LIBRARY

**CD-ROM LIBRARY** 

## Gustav Mahler Symphony No. 8 in Eb Major I. TEIL. Hymnus: Veni, ereator spiritus.