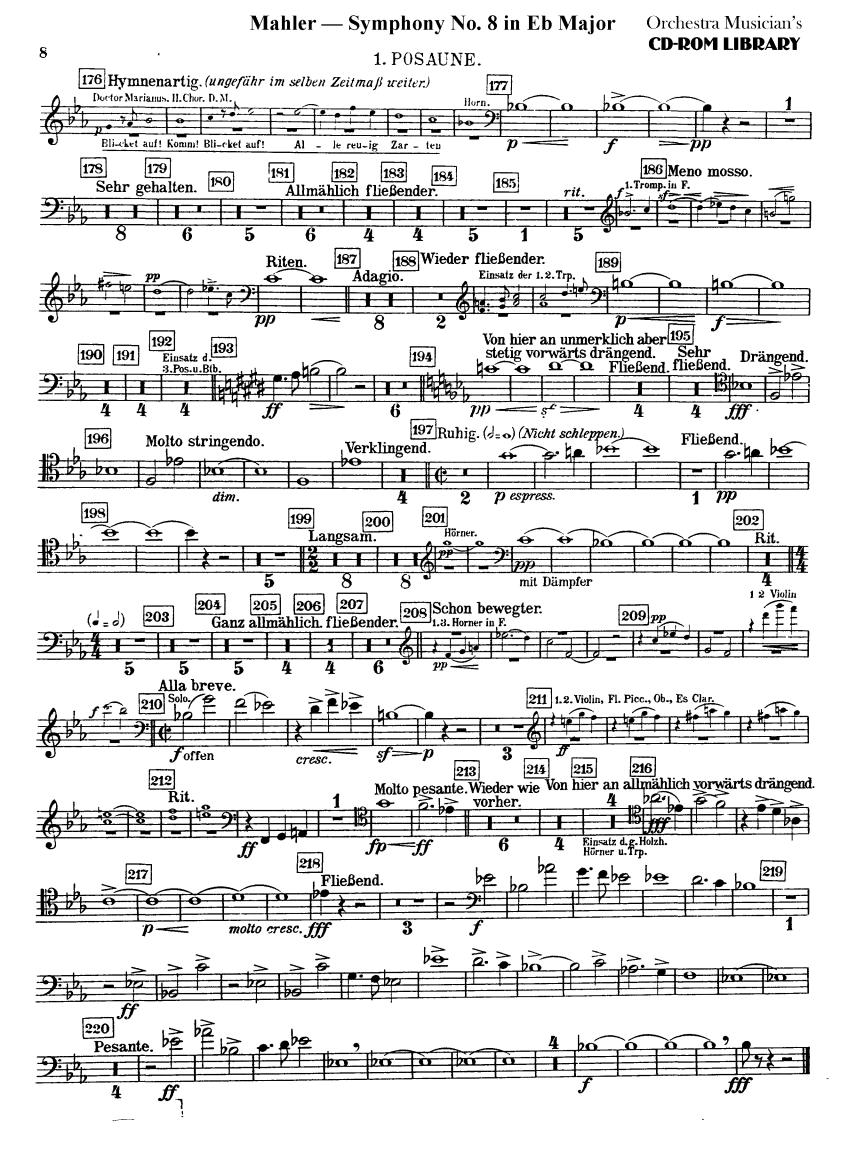

### Mahler — Symphony No. 8 in Eb Major Orchestra Musician's

**CD-ROM LIBRARY** 

.

**CD-ROM LIBRARY** 

1. POSAUNE.

sempreff

**CD-ROM LIBRARY** 

## 1. POSAUNE. II. TEIL. Schlußszene aus "Faust"

# II. TEIL. Sehlußszene aus "Faust."

Mahler — Symphony No. 8 in Eb Major

# II. TEIL. Schlußszene aus"Faust"