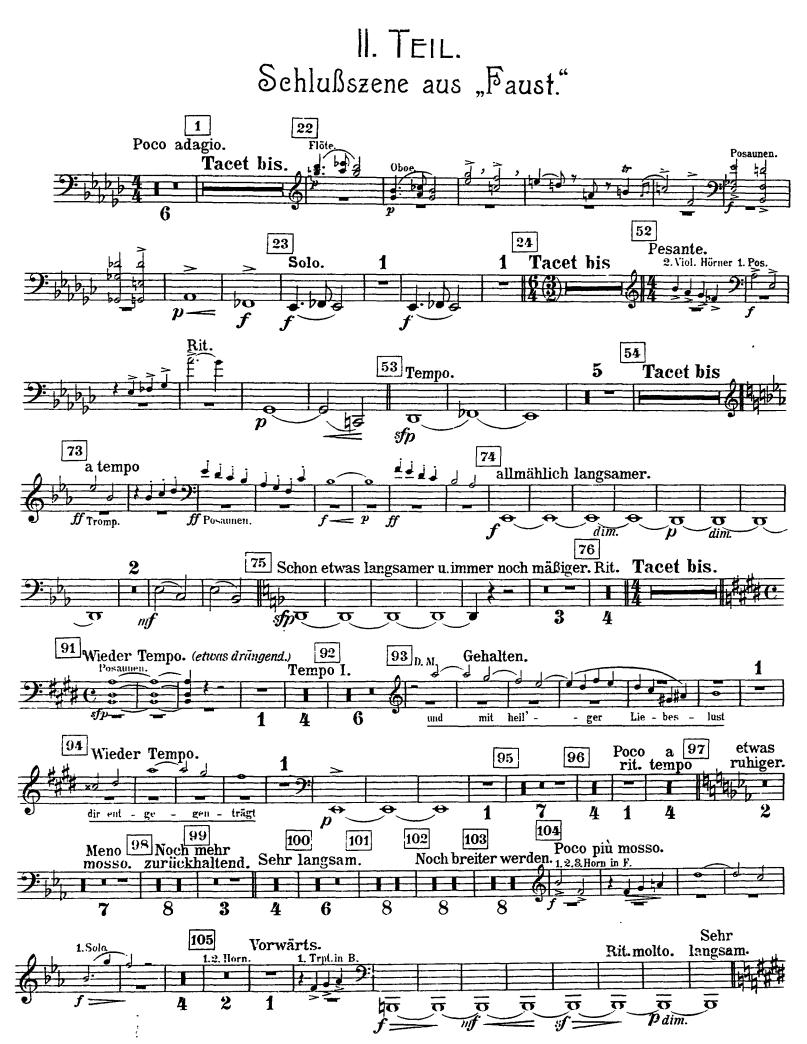

# II. TEIL. Sehlußszene aus "Faust."

Mahler — Symphony No. 8 in Eb Major

# II. TEIL. Schlußszene aus"Faust"