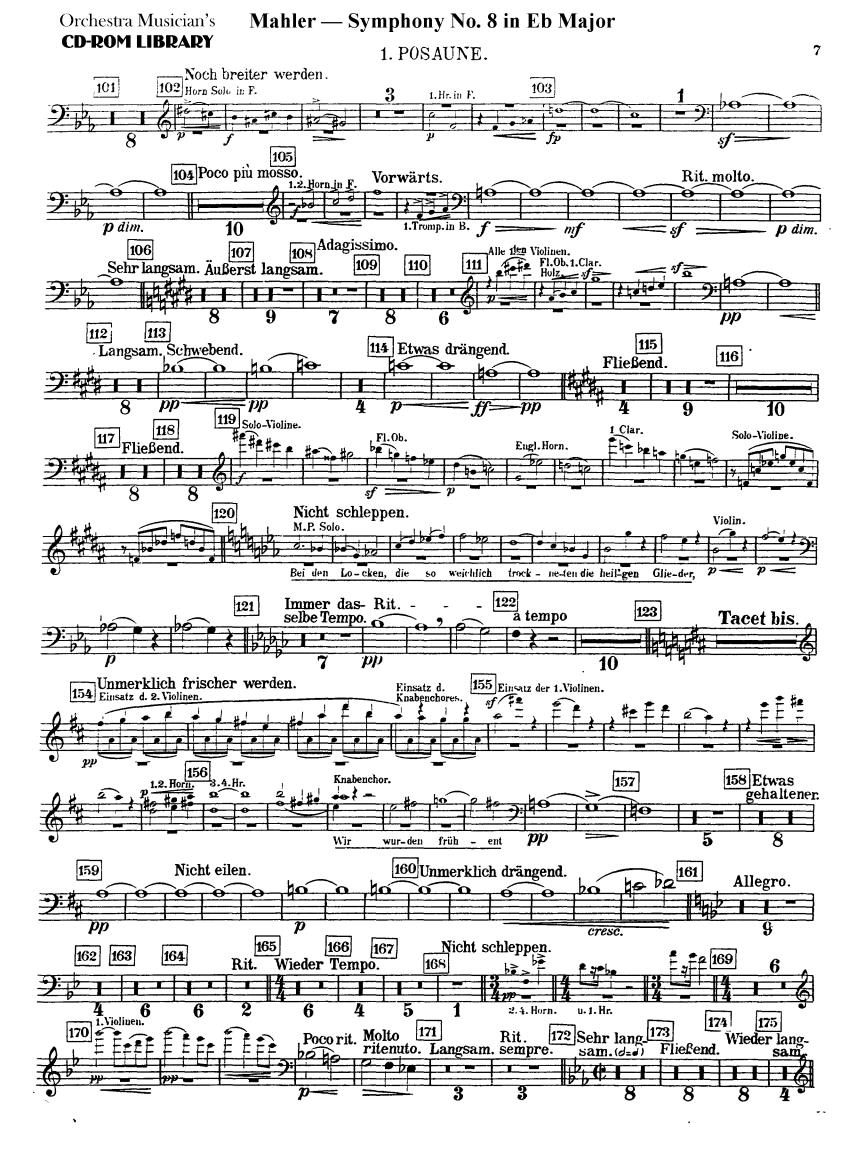

### Mahler — Symphony No. 8 in Eb Major Orchestra Musician's

**CD-ROM LIBRARY** 

.

**CD-ROM LIBRARY** 

1. POSAUNE.

sempreff

**CD-ROM LIBRARY** 

## 1. POSAUNE. II. TEIL. Schlußszene aus "Faust"

# II. TEIL. Sehlußszene aus "Faust."

Mahler — Symphony No. 8 in Eb Major

# II. TEIL. Schlußszene aus"Faust"